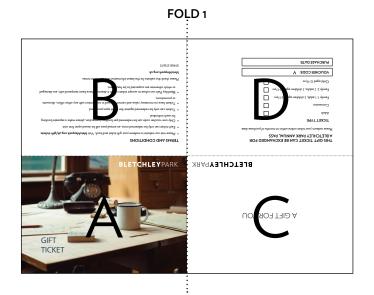

Fold your printed page along the dotted lines as follows.

- Fold page back in half along Fold 1
- Fold back in half again along Fold 2

Side A is the front cover.

Side C and D make the inside.

Side B is the back cover.